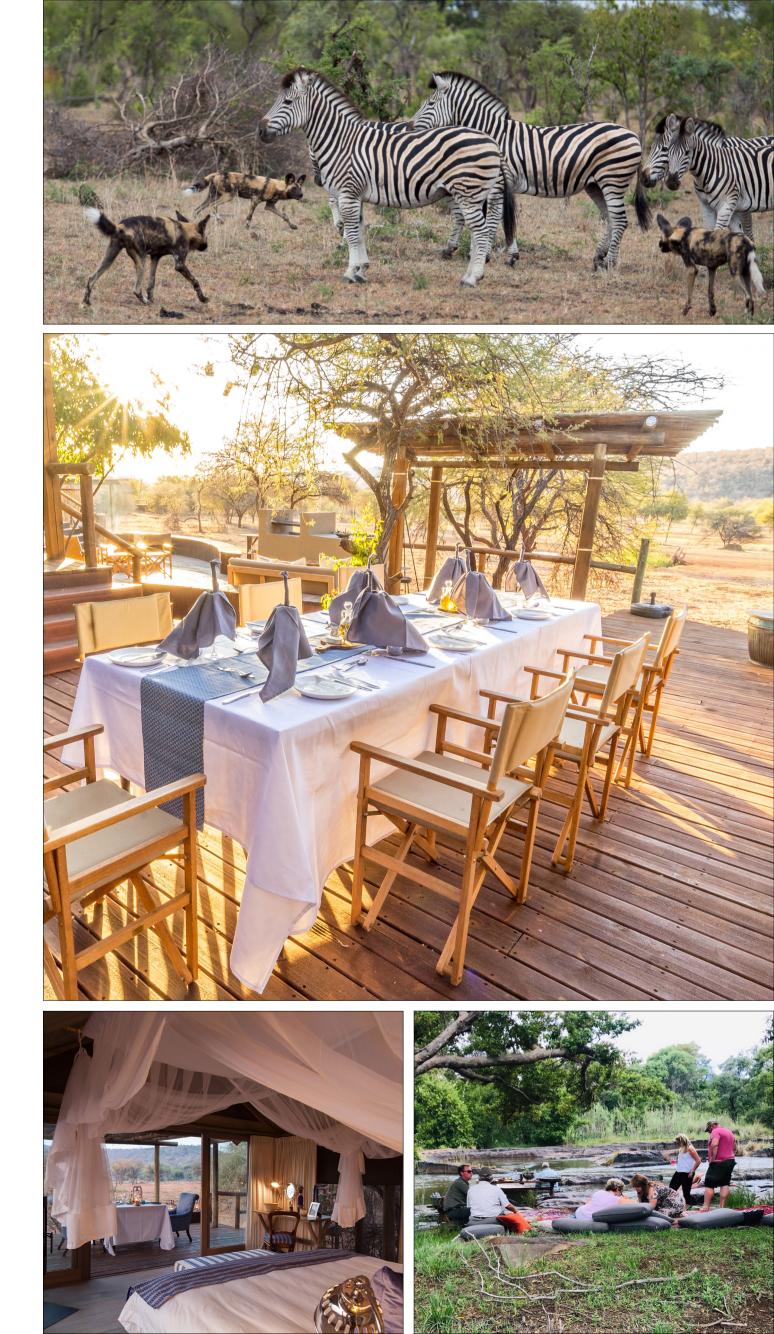

LAPALALA

Family Safari Special

Family of 4 for 2 Nights- Luxury Family Tent

Tintswalo Lapalala is a family-friendly camp offering luxury tented suites, all with views overlooking the rolling mountains and plains of the malaria-free Waterberg region, completely off the grid and run by solar power. Guests are ensured a high quality, varied and interactive game and wilderness experience.

## Includes:

- Accommodation for a family of up to 4 people with children under the age of 16
- Full Board all meals
- Two Safari activities per day
- Wilderness activities
- Personalized childrens program
- Wifi & laundry